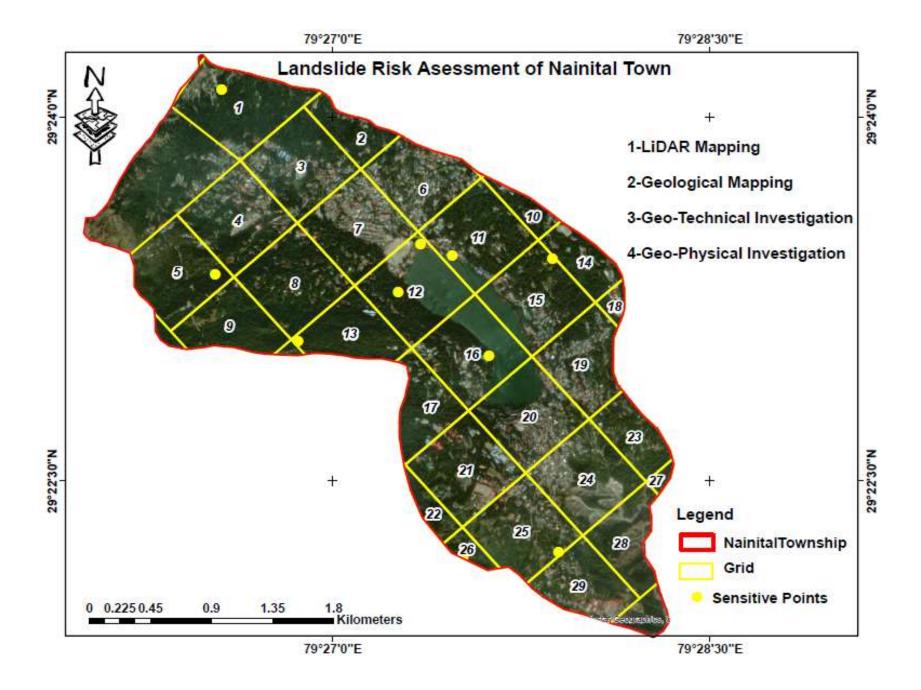

## Geo-investigation & Landslide Risk Assessment of Major Hill Townships

## Investigation

- 3D Topographic mapping using LiDAR/Drone Survey
- Engineering Geological and Geophysical Investigation
- Geotechnical Investigation

## **Application**

- Risk Map
- Slope Stabilization work
- Town Planning (Master Plan)
- Drainage and Sewerage Plan
- Construction Guidelines